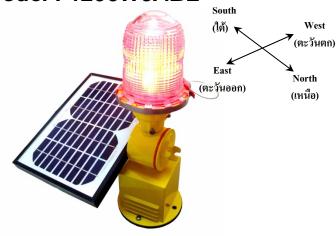

### Applications :

The 1269W5ABL is the world's most advance solar-powered LED obstruction light with 2 miles of visibility. Installation for permanent or temporary obstruction lighting applications, Cranes, Wind energy masts, Telecommunication towers, Remote weather stations, Buildings, Barricade lighting, Airports

#### Installation :

Completely integrated, self - contained, waterproof and compact, Installs in minutes using two screw or bolts, No external wiring