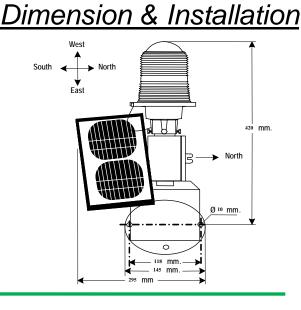

#### Installation :

Completely integrated, self - contained, waterproof and compact, Installs in minutes using two screw or bolts, No external wiring