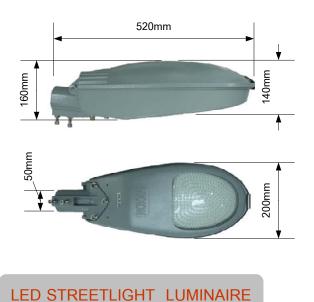

| :-20 C° to + 80 C°                                         |                                        |      |   |
| Protection      | :IP66                                                      |                                        |      |   |
| Body            | : Corrosion resistant Die-cast Aluminium Alloy body        |                                        |      |   |
|                 | with wether & Durable Rubber Gasket Seal                   |                                        |      |   |
| Weight          | : 4.5 kg                                                   |                                        |      | , |
| Packing size    | : 260 mm x 560 mm x 240 mm                                 | ,,,,,,,,,,,,,,,,,,,,,,,,,,,,,,,,,,,,,, |      |   |

#### DIMENSION



### Luminous Intensity Distribution