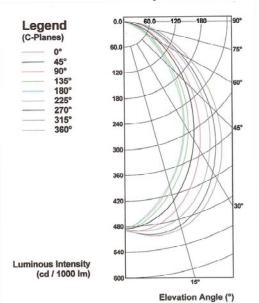

|                                        |      |   |
| Protection      | :IP66                                                      |                                        |      |   |
| Body            | : Corrosion resistant Die-cast Aluminium Alloy body        |                                        |      |   |
|                 | with wether & Durable Rubber Gasket Seal                   |                                        |      |   |
| Weight          | : 4.5 kg                                                   |                                        |      | , |
| Packing size    | : 260 mm x 560 mm x 240 mm                                 | ,,,,,,,,,,,,,,,,,,,,,,,,,,,,,,,,,,,,,, |      |   |

#### DIMENSION



### Luminous Intensity Distribution